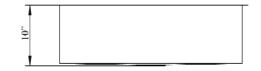

## 32" ELLISON SINGLE BOWL UNDERMOUNT SINK

Cat. No KSSSB2152-SS

| W: | 32" |
|----|-----|
| D: | 18" |
| H: | 10" |

\*Please do NOT cut hole without template or actual product.