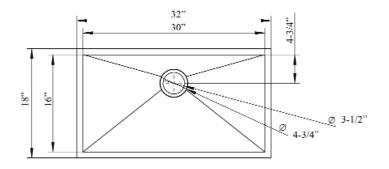

## 32" ELLISON SINGLE BOWL UNDERMOUNT SINK

Cat. No KSSSB2152-SS

| W: | 32" |
|----|-----|
| D: | 18" |
| H: | 10" |

\*Please do NOT cut hole without template or actual product.

## Interior Dimensions:

| Basin Interior: | 30" W x 16" D |
|-----------------|---------------|
| Basin Depth:    | 9-1/2"        |