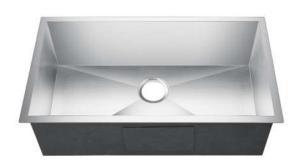

## 32" ELLISON SINGLE BOWL UNDERMOUNT SINK

Cat. No KSSSB2152-SS

| W: | 32" |
|----|-----|
| D: | 18" |
| H: | 10" |

\*Please do NOT cut hole without template or actual product.

## Features:

- ► Solid 16 gauge, 304 grade metal construction
- ► Zero radius corners
- Easy maintenance with matte finish
- Mounting clips included
- Insulated for sound reduction
- ▶ Pads on all sides and bottom of sink
- ▶ Lip is 1-1/16" wide
- ► Accommodates 3-1/2" drain
- ► Drain sold separately
- Comes with template
- Wire grid available to purchase separately, KSSSB2162-WIRE